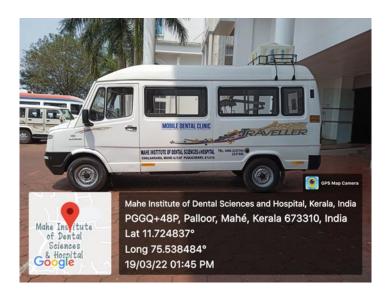

|



Affiliated to Pondicherry Central University, Recognized by Dental Council of India Chalakkara, P.O. Pallor, Mahe-673 310 U.T. of Puducherry. Ph: 0490 2337765

DETAILS OF RURAL AND URBAN HEALTH CENTRES



Affiliated to Pondicherry Central University, Recognized by Dental Council of India Chalakkara, P.O. Pallor, Mahe-673 310 U.T. of Puducherry. Ph: 0490 2337765

# MINDS DENTCARE- CHALA







Affiliated to Pondicherry Central University, Recognized by Dental Council of India Chalakkara, P.O. Pallor, Mahe-673 310 U.T. of Puducherry. Ph: 0490 2337765

# MINDS SATELLITE CENTRE- EXCEL SCHOOL







Affiliated to Pondicherry Central University, Recognized by Dental Council of India Chalakkara, P.O. Pallor, Mahe-673 310 U.T. of Puducherry. Ph: 0490 2337765

# **MOBILE DENTAL UNIT**