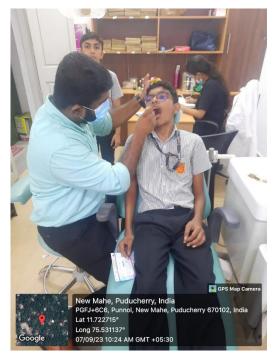

# MINDS SATELLITE CENTRE- EXCEL SCHOOL

Affiliated to Pondicherry Central University, Recognized by Dental Council of India Chalakkara, P.O. Pallor, Mahe-673 310 U.T. of Puducherry. Ph: 0490 2337765