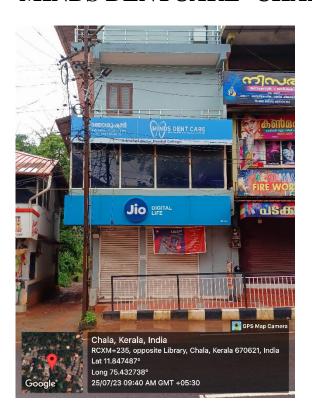

# MINDS DENTCARE- CHALA

Affiliated to Pondicherry Central University, Recognized by Dental Council of India Chalakkara, P.O. Pallor, Mahe-673 310 U.T. of Puducherry. Ph: 0490 2337765